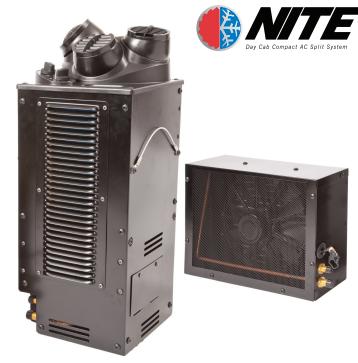

#### **Features**

- Split system: condenser unit outside, evaporator unit inside cab
- 3 fan speeds
- Virtually maintenance free
- Quiet operation
- Easy to clean interior filter
- Optional voltages available on request

#### Construction

- Shell constructed with durable steel
- Electrified unit, runs on auxiliary AGM / deep cycle batteries (minimum 12v required)
- R134a refrigerant

# **Interior Evaporator Unit**

### **Exterior Condenser Unit**

Distributed by