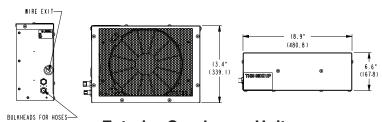

# **Weights and Dimensions**

|                          | Interior Unit    | Exterior Unit    |
|--------------------------|------------------|------------------|
| <ul><li>Weight</li></ul> | 52 lbs 23.6 kg   | 25 lbs 11.3 kg   |
| <ul><li>Length</li></ul> | 10.9 in 276.4 mm | 18.9 in 480.8 mm |
| <ul><li>Depth</li></ul>  | 10.9 in 276.4 mm | 6.6 in 167.8 mm  |
| <ul><li>Height</li></ul> | 27.3 in 692.3 mm | 13.4 in 339.1 mm |

### **Exterior Condenser Unit**

Distributed by