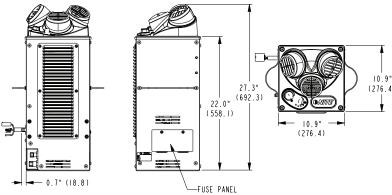

# **Weights and Dimensions**

|                          | Interior Unit    | Exterior Unit    |
|--------------------------|------------------|------------------|
| <ul><li>Weight</li></ul> | 52 lbs 23.6 kg   | 25 lbs 11.3 kg   |
| <ul><li>Length</li></ul> | 10.9 in 276.4 mm | 18.9 in 480.8 mm |
| <ul><li>Depth</li></ul>  | 10.9 in 276.4 mm | 6.6 in 167.8 mm  |
| <ul><li>Height</li></ul> | 27.3 in 692.3 mm | 13.4 in 339.1 mm |

# **Interior Evaporator Unit**