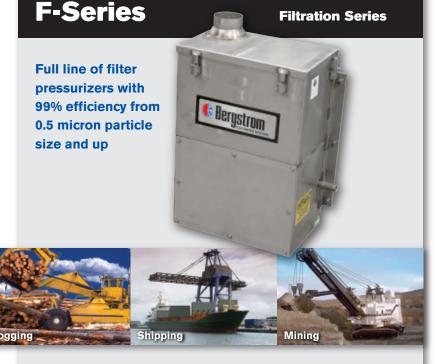

## **Overview**

F-Series, the "Filtration series," is the Bergstrom line of filter/pressurizers. There are a variety of offerings in this series. From stand alone self-cleaning high efficient filter packages to simple canister type add on filters. These packages use some of the most high efficient filter media available in the industry today with efficiency ratings of 99% on particle sizes 0.5 microns and above.

## **Benefits and Features**

- · Heavy gauge stainless steel construction
- Industrial quality componentry
- High efficient filter media (99% @ 0.5 microns and above)
- · Available self-cleaning operation
- · Washable media