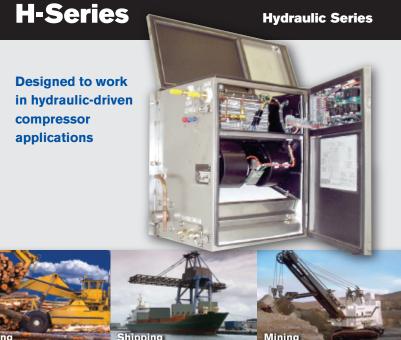

## **Overview**

H-Series, the "Hydraulic" series, is similar to the T-Series in that it's designed to be used on rubber tired or tracked vehicles, where a hydraulic driven compressor is more practical than an engine driven compressor. There are also complete hydraulic systems available for applications where an explosion proof package in desirable.

## **Benefits and Features**

- Heavy gauge stainless steel construction
- · Industrial quality componentry
- Self-contained sealed system
- Low profile design
- · Latched covers for easy access
- · Optional coated coils
- · Environmentally friendly refrigerant 134a
- · Complete hydraulic control

| Specifications               |                                           |
|------------------------------|-------------------------------------------|
| Voltages available           | 24 VDC, 12 VDC                            |
| Available cooling capacities | 18,000 btu/hr                             |
| Applications                 | • Loaders                                 |
|                              | Hydraulic Trucks                          |
|                              | Various rubber tired and tracked vehicles |